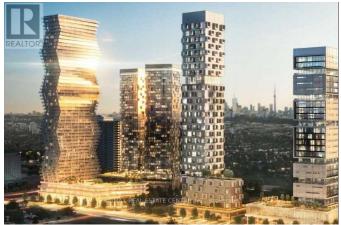

## **Listing ID: W8313112**

\$2350.00 / Monthly

2 Bedrooms, 1 BathroomsSingle Family

1906 - 3900 CONFEDERATION PARKWAY, Mississauga, Ontario, L5B0K7

Welcome To The Newly Built Executive Luxury Condo, Situated In Downtown Mississauga! Residents At M City Are Treated To A Four-Season Outdoor Amenity Space. On Hot Summer Days, The Hotel-Style Saltwater Pool And Poolside Umbrellas Will Get You Right Into Vacation Mode, While Families Can Enjoy The Splash Pad With Playful Spray Jets The Little Ones Will Love. In The Winter, The Amenity Terrace Features A Rooftop Skating Rink-A First For The Gta. The Outdoor Lounge Areas, Kids' Playground, Intimate Fire Features, Barbecue Stations, And Dining Round Out The One-Of-A-Kind Outdoor Amenity Terrace. Interior Amenities Include A Chef's Kitchen And Dining Room, Small And Large Lounges, A Kids' Lounge With Games And Play Zone, And Fitness Centre With Weights, Spinning, And Yoga. Spaces Can Be Compartmentalized For Private Functions Or Left Open For Optimum Flexibility \*\*\*\* EXTRAS \*\*\*\* \"1 Year Lease Term\" Property is Tenanted 24 hours notice required, Possession Date is July 15, 2024 (id:54154)