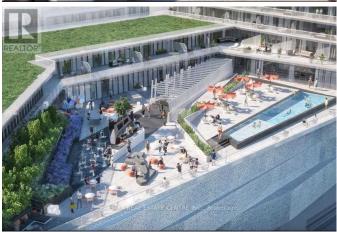

## **Listing ID: W8313112**

\$2350.00 / Monthly

2 Bedrooms, 1 BathroomsSingle Family

1906 - 3900 CONFEDERATION PARKWAY, Mississauga, Ontario, L5B0K7

Welcome To The Newly Built Executive Luxury Condo, Situated In Downtown Mississauga! Residents At M City Are Treated To A Four-Season Outdoor Amenity Space. On Hot Summer Days, The Hotel-Style Saltwater Pool And Poolside Umbrellas Will Get You Right Into Vacation Mode, While Families Can Enjoy The Splash Pad With Playful Spray Jets The Little Ones Will Love. In The Winter, The Amenity Terrace Features A Rooftop Skating Rink-A First For The Gta. The Outdoor Lounge Areas, Kids' Playground, Intimate Fire Features, Barbecue Stations, And Dining Round Out The One-Of-A-Kind Outdoor Amenity Terrace. Interior Amenities Include A Chef's Kitchen And Dining Room, Small And Large Lounges, A Kids' Lounge With Games And Play Zone, And Fitness Centre With Weights, Spinning, And Yoga. Spaces Can Be Compartmentalized For Private Functions Or Left Open For Optimum Flexibility \*\*\*\* EXTRAS \*\*\*\* \"1 Year Lease Term\" Property is Tenanted 24 hours notice required, Possession Date is July 15, 2024 (id:54154)