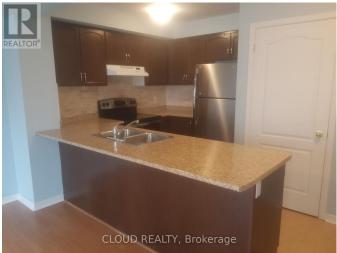

## **Listing ID: W8303046**

\$2800.00 / Monthly

2 Bedrooms, 2 BathroomsSingle Family

60 - 3250 BENTLEY DRIVE, Mississauga, Ontario, L5M0P7

Churchill Meadows- Nicely updated, Upper level 2 bedroom, 2 Washroom unit located in a well maintained complex. Open concept floor plan with S/S appliances, Laminate floors and walk out to balcony. Steps to Public transit and Shopping with easy access to Streetsville GO, Hwy 401 and 403. \*\*\*\* EXTRAS \*\*\*\* Existing S/S Stove, Fridge, Built in Dishwasher, Built in Microwave, Washer and Dryer. All Existing Window Blinds and Curtains (id:54154)