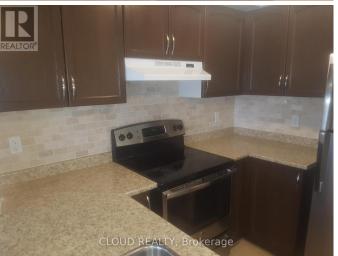

## **Listing ID: W8303046**

\$2800.00 / Monthly

2 Bedrooms, 2 BathroomsSingle Family

60 - 3250 BENTLEY DRIVE, Mississauga, Ontario, L5M0P7

Churchill Meadows- Nicely updated, Upper level 2 bedroom, 2 Washroom unit located in a well maintained complex. Open concept floor plan with S/S appliances, Laminate floors and walk out to balcony. Steps to Public transit and Shopping with easy access to Streetsville GO, Hwy 401 and 403. \*\*\*\* EXTRAS \*\*\*\* Existing S/S Stove, Fridge, Built in Dishwasher, Built in Microwave, Washer and Dryer. All Existing Window Blinds and Curtains (id:54154)