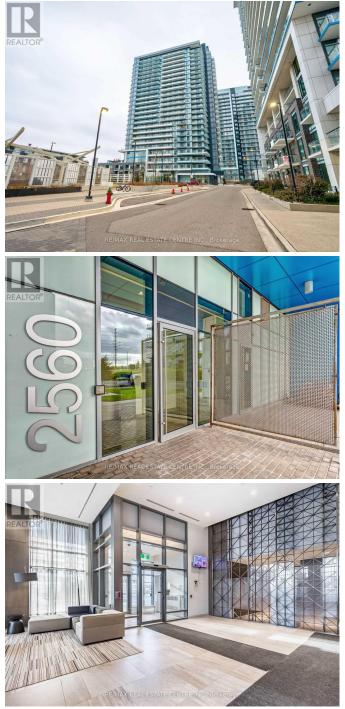

## \$3000.00 / Monthly

2 Bedrooms, 2 BathroomsSingle Family

905 - 2560 EGLINTON AVENUE W, Mississauga, Ontario, L5M0Y3

Bright and Beautiful Corner Unit With Approx. 400 Sq .Ft. Balcony Area Nestled in Central Erin Mills. An Ideal Mississauga Location. Boasting An Upgraded Kitchen with Stainless Steel Appliances, Quartz Counter Counter Tops, And Large Balcony. Close To Credit Valley Hospital, Erin Mills Town Centre, Minutes To Hwy 403, 407 & QEW, Go Station, Library, Top Ranking Schools John Fraser & Conzaga S.S. and other amenities. \*\*\*\* EXTRAS \*\*\*\* Fridge, Stove, Microwave, B/I Dishwasher, Stack Washer/Dryer, All Elfs, Window Blinds, One Parking Spot, One Locker, No Smoking Inside. (id:54154)