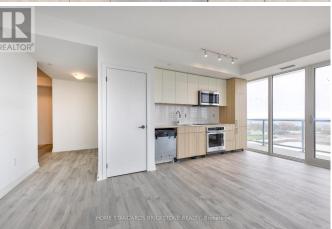

## **Listing ID: W8292704**

\$3700.00 / Monthly

3 Bedrooms, 2 BathroomsSingle Family

1012 - 220 MISSINNIHE WAY, Mississauga, Ontario, L5H0A9

Welcome to the Brightwater II in Port Credit Waterfront Community! Brand New Condo Two + Den 985 sf interior plus 284 sf for 2 Balconies. Sunny South Facing Lake View Unit at the Fabulous Brightwater! Relax in the sunfilled Suite, Living room & Kitchen with the beautiful unobstructed Lake and City view. The Modern Kitchen Is Equipped With A Builtin Fridge, Dishwasher, Stainless Steel OTR Microwave, And Stove. Steps To The Waterfront Trail With Breathtaking Views of Lake Ontario Luxury Resort Style Living In The Heart Of Port Credit, Close To Highways, Shopping & Dining, Waterfront Trails, Minutes To GO Train & Public Transit System. Residence Will Benefit From A Community Shuttle Bus To The GO Train Station. \*\*\*\* EXTRAS \*\*\*\* Amenities will include 24hr concierge, large parcel storage, Pet spa, Bike storage, Entertainment lounges/party rooms, Gym, outdoor dining & BBQs, Yoga & meditation spaces, Rooftop terrace/sun deck, coworking space and ground-level retail. (id:54154)