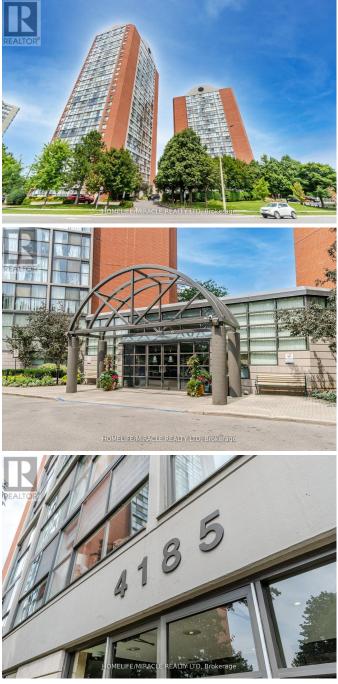

## \$589,999

2 Bedrooms, 2 BathroomsSingle Family

1919 - 4185 SHIPP DRIVE, Mississauga, Ontario, L4Z2Y8

Welcome To This Stunning 2-Bed, 2-Bath Condo Unit in Mississauga W/Unobstructed Views of The Square one mall & Lake Ontario. As You Enter This Bright & Spacious Unit, You will Immediately Notice the Breathtaking Views from The Open-Concept Living & Dining Rm. The Floor-**To-Ceiling Windows Provide Ample** Natural Light. Enjoy Beautiful Sunshine from Both Your Living Room and Bedroom. Custom Kitchen with Extra Cabinet space. Above ground parking with natural light and fresh air. All Freshly painted and Washrooms Renovated, Convenient Ensuite Laundry & Ensuite Locker for Additional Storage. \*\*Monthly Maintenance Includes All Utilities Except For Internet/Cable\*\* Building Amenities Includes: Indoor Swimming Pool, Sauna Gym, Party Room, Tennis Court, kids area, 24-Hour Concierge. Steps Away from The Future LRT, Square One Mall, Schools, Parks, And Offers Easy Access to Highways, Making Commuting a Breeze. Plenty Of Visitors Parking \*Some Images Are Virtually Staged\* \*\*\*\* EXTRAS \*\*\*\* Maintenance Includes: Hydro, Heat, Water, CAC, Parking, Building Ins, Common Elements. (id:54154)