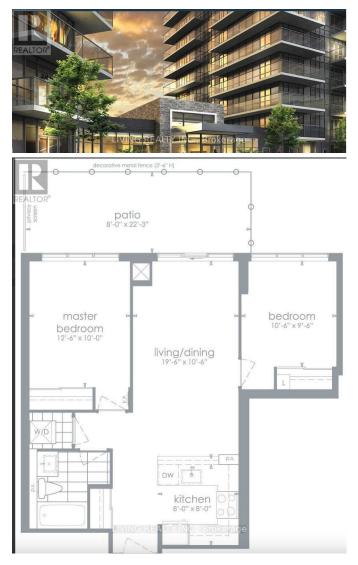

## \$2800.00 / Monthly

2 Bedrooms, 1 BathroomsSingle Family

107 - 4633 GLEN ERIN DRIVE, Mississauga, Ontario, L5M0Y6

Location. Location. In heart of Erin Mills. Just Steps To Erin Mills Town Centre, Credit Valley, hospital, 403, 407, 401, Transit, Schools, Parks, all nearby. Wide plank laminate flooring. This bright, spacious open concept 2 bedroom suite, 9 feet smooth ceiling with exceptionally luxurious finishes. Main ground floor patio 22ft by 8.0 ft to relax and enjoy!. \*\*\*\* EXTRAS \*\*\*\* One parking one locker Fridge, stove, washer, dryer, dishwasher, microwave, existing light fixture and window coverings, tenant pays hydro (id:54154)