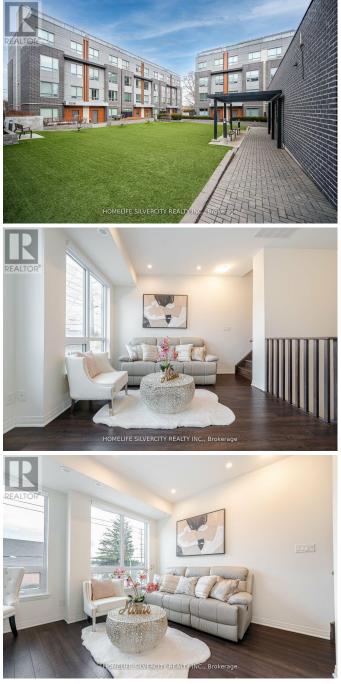

## \$819,900

2 Bedrooms, 2 BathroomsSingle Family

23 - 680 ATWATER AVENUE, Mississauga, Ontario, L5G0B6

Lovely, Bright, Spacious 2 BR + 2 WR +Den + One Parking In Prestigious Mineola. Welcome To This Highly Sought After Modern Stacked Townhouse, in Pet Friendly Complex, With 9-Ft Ceilings, Foyer, Oak Staircase, Tastefully Upgraded Window Blinds Throughout With Contemporary Flooring, Oversized Large Windows, Allowing Lots Of Natural Sunlight! Enjoy Spacious Open Concept Living/Dining Area, Modern Kitchen With Quartz Countertops, Backsplash, Stainless Steel Kitchen Appliances, Tons Of Cabinet Space, Pot Lights, Shoe Warmer, Tarion Insurance & Much More! The Spacious Master BR Features A 4-Pc Ensuite And Nice Walk-In Closet. Front Facing Unit. Quick Access To QEW, Lake Front, Parks, Trails, GO Train, Sherway Garden Mall, Steps To Transit, Schools. New Pride Of Ownership! \*\*\*\* EXTRAS \*\*\*\* Motivated Seller! Private, Over-Sized 244 Sq. Ft Rooftop Terrace, Features A Gas BBQ Hook Up & Waterhose, Perfect for Entertaining Guests Or Simply Relax, Enjoy Fantastic Views/Sunsets, Or For The Urban Gardener. Your Private Oasis ! (id:54154)