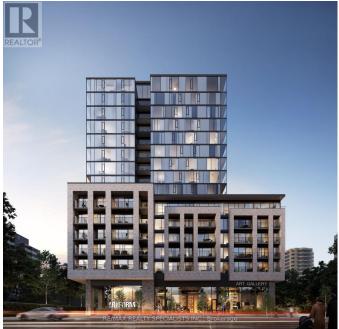

## \$929,990 - #1711 -86 DUNDAS ST E

## **Listing ID: W8249370**

\$929,990

3 Bedrooms, 2 BathroomsSingle Family

#1711 -86 DUNDAS ST E, Mississauga, Ontario, L5A1W4

WOW! Your chance to own a unit from award-winning developer: EMBLEM. Floorto-ceiling windows withsome of the best finishes seen in the highly anticipated project; ARTFORM. Perfectly located steps from thenew Cooksville LRT Station in Mississauga. Your lifestyle is elevated with an impressive array of amenities, including a 24/7 concierge, party room, outdoor terrace, and a lounge. The terrace features cabanastyleseating and a BBQ dining area. Occupancy July 2024. Minutes away from Square One, Celebration Square, Sheridan College, and major highways. Live in the best quality building with todays great value. Dont missthis! \*\*\*\* EXTRAS \*\*\*\* Located In A Prime Location, This Condo Unit Is Conveniently Situated Near Parks, Schools, And ShoppingCenters, Making It Easy To Run Errands Or Enjoy A Stroll In The Park. 2153 Sqft Including 1268 Sqft Terrarce (id:54154)