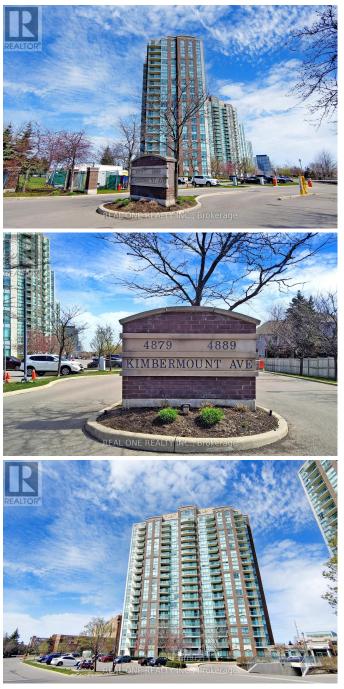

## \$777,000 - #1704 -4879 KIMBERMOUNT AVE

## \$777,000

2 Bedrooms, 2 BathroomsSingle Family

#1704 -4879 KIMBERMOUNT AVE, Mississauga, Ontario, L5M7R8

Luxury Well Managed Condo At Highly Sought After Central Erin Mills Location. Surrounding with Excellent Schools. Gorgeous Sun-Filled Spacious Corner Unit. Modern Design With Premium Split 2 Bedroom, 2 Full Bathroom Layout. Primary Bedroom with 4-Piece Ensuite. Unobstructed 180 Views of Lake Ontario, Downtown Mississauga, Overlooking Downtown Toronto and CN Tower, and Enjoy the Sunrise Views. Resort Like Amenities Including 24 Hour Concierge, Indoor Pool, Fitness Room, Party Room, Sauna, Roof Top Terrace and Visitors Parking. Condo Fee Includes All Utilities. Never Worry About Any Missing Utility **Bills!** One Underground Parking and One Locker Included. Perfect For First Time Home Buyers or Investors. Erin Mills Town Centre Just Cross The Street, Walking Distance To Supermarkets, Credit Valley Hospital, Schools, Community Centre, Public Library. Minutes to Go Transit. \*\*\*\* EXTRAS \*\*\*\* Top Ranking and Famous Schools: St Rose of Lima(87/2975), Credit Valley PS, John Fraser SS(27/739), St. Aloysius Gonzaga(63/739). (id:54154)