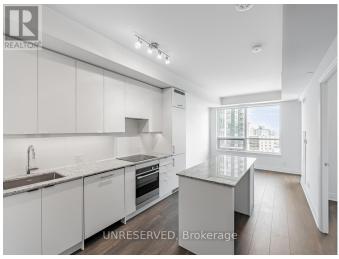

## \$599,000

2 Bedrooms, 2 BathroomsSingle Family

706 - 36 ELM DRIVE, Mississauga, Ontario, L5B0N3

Indulge in brand-new luxury at 36 Elm Dr, Unit 706, Mississauga, where modern elegance meets convenience. This pristine, never-lived-in 1 Bed + Den and 2 bathrooms features premium finishes, a sleek kitchen, stylish bathroom, and a private balcony with panoramic views. Residents enjoy upscale amenities including 24-hour concierge, fitness center, party room, and rooftop terrace. Surrounded by shopping, dining, parks, and excellent schools, this condominium offers the ultimate urban lifestyle. Don't miss your chance to experience sophisticated living in the heart of Mississauga! (id:54154)