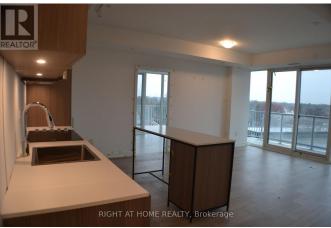

## **Listing ID: W8156772**

\$3250.00 / Monthly

2 Bedrooms, 2 BathroomsSingle Family

#704 -220 MISSINNIHE WAY, Mississauga, Ontario, L5H0A9

Spacious Brand New, Never Lived In, corner Suite with Lake views, at most prestigious & sought-after Brightwater development in Port Credit. 72 acre master planned resort-like community, with 18 acres of green space, 5 future public parks, surrounded by serene nature, right on Lake Ontario. Gorgeous corner suite with 2 terraces. 832 s.f of interior luxury (plus 239 sf exterior). High End Kitchen W/Fabulous Movable Island, Quartz Counters & Built-In Appliances, Ample Pantry Space. Floor to Ceiling Windows, Smooth Ceilings, Wide-Plank high-end vinyl Flooring Throughout. Stunning Quality & top of the line Finishes! Spacious sun-filled Living Room with w/o to a massive private East-facing terrace with lake/Toronto views. Primary Bedrm W/Luxurious Ensuite, walk-in closet & a w/o to a large terrace. Foyer is much larger than on floor plan. Keyless suite entry. Bike storage, EV charging stations. Steps from Farm Boy, LCBO, lots of Restaurants, Transit. Shuttle to Port Credit GO Coming Soon. \*\*\*\* EXTRAS \*\*\*\* 12K of upgrades: kitchen backsplash in stone quartz, upgraded cabinets in grey Vicenza oak wood laminate, luxurious vinyl flooring, additional ceiling lights in both bedrooms, glass shower enclosure, mirror sliders in foyer. (id:54154)