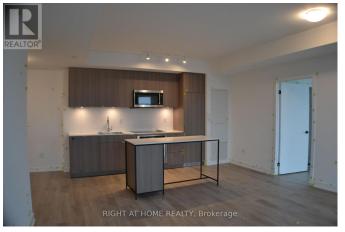

## **Listing ID: W8156772**

\$3250.00 / Monthly

2 Bedrooms, 2 BathroomsSingle Family

#704 -220 MISSINNIHE WAY, Mississauga, Ontario, L5H0A9

Spacious Brand New, Never Lived In, corner Suite with Lake views, at most prestigious & sought-after Brightwater development in Port Credit. 72 acre master planned resort-like community, with 18 acres of green space, 5 future public parks, surrounded by serene nature, right on Lake Ontario. Gorgeous corner suite with 2 terraces. 832 s.f of interior luxury (plus 239 sf exterior). High End Kitchen W/Fabulous Movable Island, Quartz Counters & Built-In Appliances, Ample Pantry Space. Floor to Ceiling Windows, Smooth Ceilings, Wide-Plank high-end vinyl Flooring Throughout. Stunning Quality & top of the line Finishes! Spacious sun-filled Living Room with w/o to a massive private East-facing terrace with lake/Toronto views. Primary Bedrm W/Luxurious Ensuite, walk-in closet & a w/o to a large terrace. Foyer is much larger than on floor plan. Keyless suite entry. Bike storage, EV charging stations. Steps from Farm Boy, LCBO, lots of Restaurants, Transit. Shuttle to Port Credit GO Coming Soon. \*\*\*\* EXTRAS \*\*\*\* 12K of upgrades: kitchen backsplash in stone quartz, upgraded cabinets in grey Vicenza oak wood laminate, luxurious vinyl flooring, additional ceiling lights in both bedrooms, glass shower enclosure, mirror sliders in foyer. (id:54154)