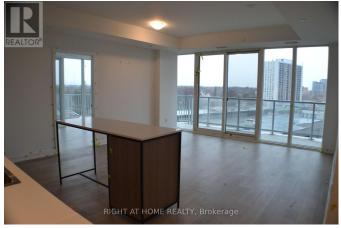

## **Listing ID: W8156772**

\$3250.00 / Monthly

2 Bedrooms, 2 BathroomsSingle Family

#704 -220 MISSINNIHE WAY, Mississauga, Ontario, L5H0A9

Spacious Brand New, Never Lived In, corner Suite with Lake views, at most prestigious & sought-after Brightwater development in Port Credit. 72 acre master planned resort-like community, with 18 acres of green space, 5 future public parks, surrounded by serene nature, right on Lake Ontario. Gorgeous corner suite with 2 terraces. 832 s.f of interior luxury (plus 239 sf exterior). High End Kitchen W/Fabulous Movable Island, Quartz Counters & Built-In Appliances, Ample Pantry Space. Floor to Ceiling Windows, Smooth Ceilings, Wide-Plank high-end vinyl Flooring Throughout. Stunning Quality & top of the line Finishes! Spacious sun-filled Living Room with w/o to a massive private East-facing terrace with lake/Toronto views. Primary Bedrm W/Luxurious Ensuite, walk-in closet & a w/o to a large terrace. Foyer is much larger than on floor plan. Keyless suite entry. Bike storage, EV charging stations. Steps from Farm Boy, LCBO, lots of Restaurants, Transit. Shuttle to Port Credit GO Coming Soon. \*\*\*\* EXTRAS \*\*\*\* 12K of upgrades: kitchen backsplash in stone quartz, upgraded cabinets in grey Vicenza oak wood laminate, luxurious vinyl flooring, additional ceiling lights in both bedrooms, glass shower enclosure, mirror sliders in foyer. (id:54154)