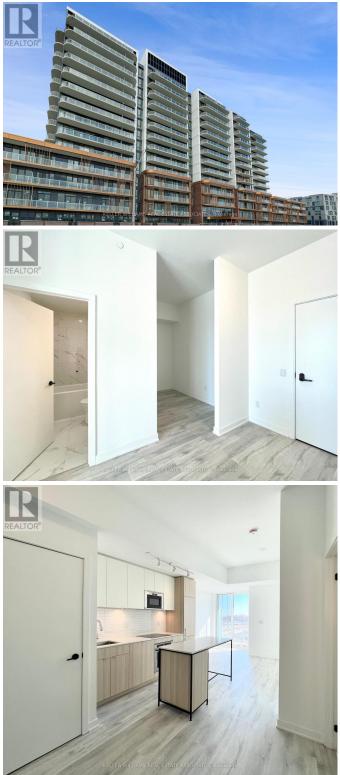

## \$2500.00 / Monthly

2 Bedrooms, 1 BathroomsSingle Family

#410 -220 MISSINNIHE WAY, Mississauga, Ontario, L5H0A9

So fresh & so clean! Here is your opportunity to be the first tenant in this stunning & bright unit, in the coveted Port Credit Brightwater community. This 1 bed + den, 1 bath unit boasts south-facing sunshine throughout the day. A wellappointed floorplan includes a large entry w/double closet, a separate den space perfect for an office or extra living, and water views from the balcony. Includes 1 parking, access to future amenities including a gym, two party rooms, co-working space, outdoor space with BBQ & a pet wash station! Walking distance from downtown Port Credit, waterfront trails, Loblaws, banks, and soon-to-be retailers and amenities in Brightwater community, including Farm Boy and a shuttle service to Port Credit GO! \*\*\*\* EXTRAS \*\*\*\* All brand new appliances (Induction Cooktop, Dishwasher, Fridge, Microwave, Hood, Washer/Dryer), all electrical fixtures. (id:54154)