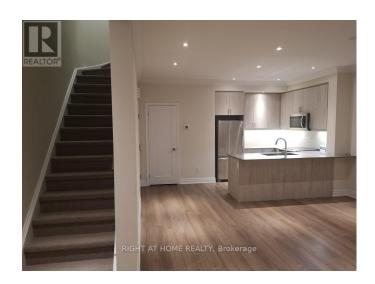

## \$929,000

2 Bedrooms, 3 BathroomsSingle Family

510 - 657 CRICKLEWOOD DRIVE, Mississauga, Ontario, L5E0B8

Amazing opportunity to own a stunning 1292sqf Exec Condo Townhouse in prestigious Mineola. The unit features large 400m plus sqf rooftop terrace with amazing view. Bright and open concept with 9' ceilings. Stunning Kitchen & Living space. S/S Appliances, Laminate Flooring and separate dining area. In-suite laundry. Spacious principal bedroom with 3 Pc ensuite bathroom. Large 2nd bedroom. Perfect location to walk to the lake. Vibrant shops/restaurants. Close to Hwys & 2 Go stations. Don't Miss Out! (id:54154)