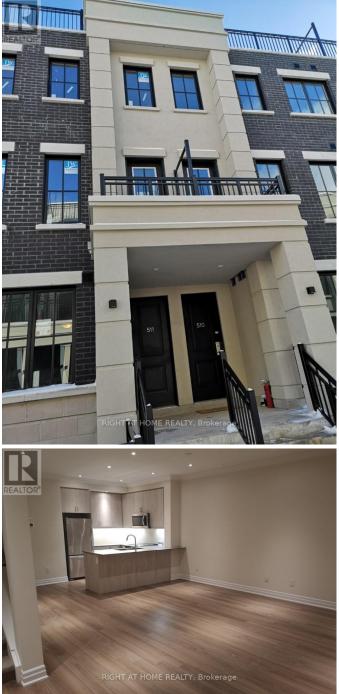

## \$929,000

2 Bedrooms, 3 BathroomsSingle Family

510 - 657 CRICKLEWOOD DRIVE, Mississauga, Ontario, L5E0B8

Amazing opportunity to own a stunning 1292sqf Exec Condo Townhouse in prestigious Mineola. The unit features large 400m plus sqf rooftop terrace with amazing view. Bright and open concept with 9' ceilings. Stunning Kitchen & Living space. S/S Appliances, Laminate Flooring and separate dining area. In-suite laundry. Spacious principal bedroom with 3 Pc ensuite bathroom. Large 2nd bedroom. Perfect location to walk to the lake. Vibrant shops/restaurants. Close to Hwys & 2 Go stations. Don't Miss Out! (id:54154)