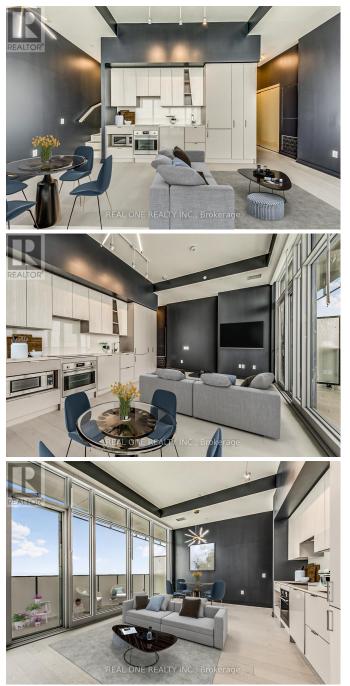

## \$4300.00 / Monthly

2 Bedrooms, 3 BathroomsSingle Family

#6010 -3883 QUARTZ RD, Mississauga, Ontario, L5B0M4

South Facing Lakeview. Bright & Beautiful 2 Bedroom & 3 Bath 2-Level Penthouse Suite at the New Luxury M City 2 in the Heart of Downtown Mississauga! OpenConcept Kitchen & Combined DR & L/R Area with W/O to Balcony with Stunning City & Lake Views! Convenient 2pc Powder Room on Main Level. Upper Level Boasts Primary Bdrm with 3pc Ensuite & W/O to Upper Level Balcony, Plus 2nd Bdrm with W/O to Balcony, 4pc Bath, Ensuite Laundry & Convenient Office Nook! Convenient M City Amenities - 4 Season Outdoor Space - for the Summer, Enjoy the Salt Water Pool, Playground & Kids' Splash Pad Plus Outdoor Terrace w/BBQ Stations & Lounge Seating with F/P... for the Winter, the Outdoor Terrace Boasts a Rooftop Skating Rink... Plus 2-Storey Lobby w/24Hr Concierge & Lounge Seating, Fitness Facility, D/R w/Chef's Kitchen & Games Room with Dedicated Kids' Play Zone! Total 1,275 Sq.Ft. - 1,081 Sq.Ft. + 194 Sq.Ft. Balcony Space! 10' \*\*\*\* EXTRAS \*\*\*\* Includes Locker & 2 Underground Parking Spaces! Conveniently Located W/I Walking Distance to Many Parks & Trails, Square One, Celebration Square, YMCA, GO Transit, Living Arts Centre, Sheridan College Campus & More!! Plus Easy Hwy