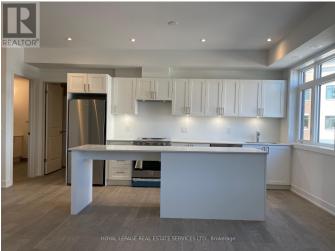

## **Listing ID: W8046800**

\$1,090,000

3 Bedrooms, 3 BathroomsSingle Family

221 - 1070 DOUGLAS MCCURDY CMN, Mississauga, Ontario, L5G0C6

Discover the perfect blend of modern living and breathtaking views on your private rooftop deck in Lakeview, Mississauga. This stunning 3-bedroom, 2.5-bathroom townhouse is available now. This townhouse seamlessly combines comfort and sophistication with its thoughtfully designed open-concept layout. It's an ideal choice for families and professionals alike. The master suite, complete with an ensuite bathroom, offers the utmost convenience and privacy. Lakeview, Mississauga is a sought-after neighbourhood known for its proximity to Lake Ontario, parks, and excellent schools. Commute easily with quick access to major highways and transit options. Don't miss the chance to call this beautiful townhouse your home. Lowest priced 3 bed 2.5 bath townhouse in the complex. Lowest price per sqft compared to sold townhouse units at \$700.5/sqft in the complex. \*\*\*\* EXTRAS \*\*\*\* Property is not yet been assessed. Maintenance fee is only an estimate. Upgrades include: Hardwood floors throughout, upgraded counters throughout, pantry shelving, gold hardware, upgraded sinks, pre-wired for TV mount, pot lights (id:54154)